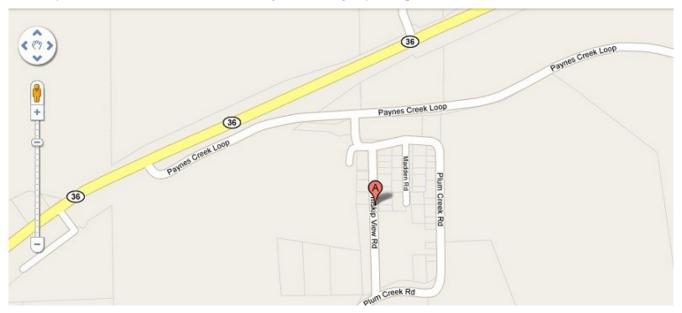

## All New Inside and Out On 6.7 Acres, 20 Min East of Red Bluff - OWC with \$5000 Down

Price: US \$187,000 \$148,000

Street Address: 18539 Inskip View Rd, Paynes Creek, CA 96075

Fully remodeled 3/1 home (approx 1250 sf) with refinished hardwood floors throughout, carpeted master bedroom with porch, new kitchen and bathroom tile, wood stove, front porch, new dual pane windows and siding, new kitchen cabinets, stove and refrigerator. Includes a big shop and extra storage building on 6.7 acres that can be split into three parcels, two mobiles on property (no income, preleased for 7.5 years), close to Plum Valley school. Directions: From Antelope Blvd, turn on Hwy 36E, go 18 miles, turn right on Paynes Creek Loop, turn right on Plum Creek Rd (road curves to left), right on Inskip View Rd, last house on right with black gravel driveway. For more information and to arrange a showing anytime, please call 530-921- 4849.